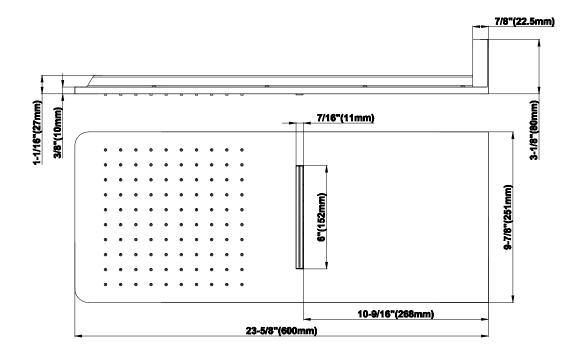

## **Product Features**

- Stainless steel
- Wall-mounted installation
- Rainfall and cascade functions
- Functions may be used separately or simultaneously
- Rainfall flow rate ≤ 1.8 max gpm
- Cascade flow rate ≤ 1.8 max gpm
- 100 no-clog, easy-clean rubber water nozzles